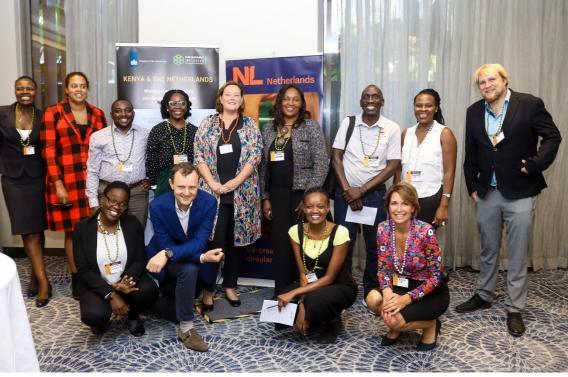

Under this backdrop, the Embassy of the Netherlands in Kenya hosted a Circular Economy Roundtable on protein-based feed on the 6th of April in Nairobi.

The roundtable brought together 36 participants drawn from different organizations.